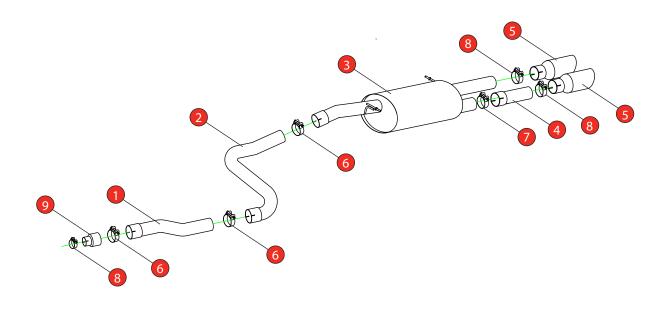

Estimated Fitting Time: 60 Minutes

| NO.    | PART NO.   | DESCRIPTION                 | QTY |  |  |  |
|--------|------------|-----------------------------|-----|--|--|--|
| 1      | 1291FD     | Centre Section              | 1   |  |  |  |
| 2      | 1292FD     | Link Pipe                   | 1   |  |  |  |
| 3      | 1314FD     | Rear Silencer               | 1   |  |  |  |
| 4      | 1300FD     | Valved Trim Connecting Pipe | 1   |  |  |  |
| 5      | Z023.10062 | Polishe Daytona Trim        | 2   |  |  |  |
| Fit Ki | Fit Kit    |                             |     |  |  |  |
| 6      | Z016.10063 | 72mm H/D Clamp              | 3   |  |  |  |
| 7      | Z016.10070 | 66mm H/D Clamp              | 1   |  |  |  |
| 8      | Z016.10064 | 63-68mm Clamp               | 3   |  |  |  |
| I ~    |            |                             | 4   |  |  |  |
| 9      | AD03       | Adaptor                     | 1   |  |  |  |