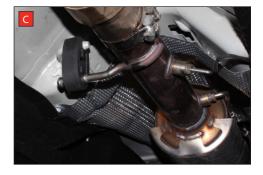

C) Replace the rear three moutuing rubbers with the uprated rubbers supplied in the fit kit.