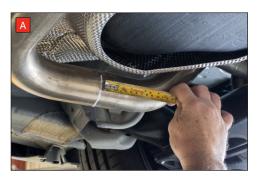

Estimated Fitting Time: 60 Minutes

To remove the original exhaust the system requires cutting in two places.

A) To remove the rear silencer you need to cut 100mm back from the centre of the bend going over the rear axel. (In the centre of the straight length of pipe).