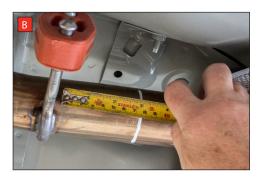

Estimated Fitting Time: 60 Minutes

To remove the original exhaust the system requires cutting in two places.

A) To remove the rear silencer you need to cut 100mm back from the centre of the bend going over the rear axel. (In the centre of the straight length of pipe).