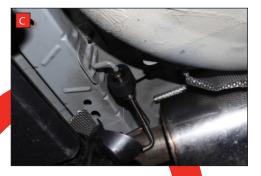

C) Replace the rear three moutuing rubbers with the uprated rubbers supplied in the fit kit.