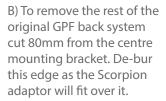

UCTIONS**





| Car   | Ford Puma ST                                                                     | Part No. | SFDS093              |
|-------|----------------------------------------------------------------------------------|----------|----------------------|
| Year  | 2020-Current                                                                     | Fit Kits | 375FK                |
| Notes | Where not supplied use original fittings. The original exhaust requires cutting. | Features | Pipe Diameter:- 70mm |

Estimated Fitting Time: 60 Minutes





To remove the original exhaust the system requires cutting in two places.

A) To remove the rear silencer you need to cut 100mm back from the centre of the bend going over the rear axel. (In the centre of the straight length of pipe).



C) Replace the rear three moutuing rubbers with the uprated rubbers supplied in the fit kit.