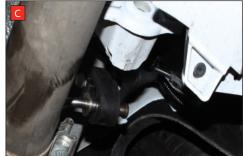

C) Replace the rear three moutuing rubbers with the uprated rubbers supplied in the fit kit.